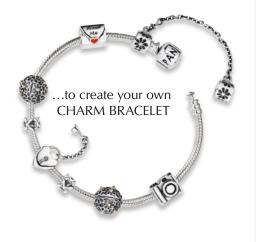

### **BRACELET CONCEPT**

Add on a pair of CLIPS

Combine with your favourite CHARMS

Protect your collection with a SAFETY CHAIN

#### **MOMENTS Silver Charm bracelets**

- · The most popular bracelet size is 19 cm.
- · A bracelet is perfectly sized when you measure your wrist tightly and add 2 cm.
- · If you are between sizes ask yourself how you like to wear your bracelet. If you wear it tightly choose the smaller size and if you like to wear it loosely take the next size up.
- · Please be aware that when you receive a new bracelet it will feel stiff, which can make it seem uncomfortably tight. The bracelet will quickly soften and become more flexible as you wear it.
- · If you wear your bracelet often then it will grow about 1 cm over the first year. This timeframe will depend on how often you wear it and how many charms you have on your bracelet.
- · After one year the bracelet might still grow slightly but not much.
- · Please be aware that charms do not take up as much space as you think so to get the best use of your bracelet you should follow our guidelines.
- · If you start off with just a few charms your bracelet might seem loose in the beginning. This will change as you add more charms.
- · You can also measure a bracelet you already have. You should measure end to end for the correct size. Please bear in mind that if you have had your bracelet for a while (1 year+) it has possibly grown 1 cm.
- · Moments charms and charms bracelets cannot be combined with ESSENCE COLLECTION charms and bracelet.