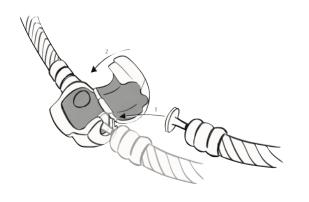

# **MOMENTS Barrel clasp bracelets**

- Be careful when closing bracelets with the barrel clasp.
  Make sure that the tip of the bracelet is placed in the clasp and that the lock is closed securely.
- · Do not force the lock if it doesn't seem to want to close. Adjust the position of the tip of the bracelet and try again.
- There is a bracelet opener (Product ID: 890000PCZ) available to purchase for £35.