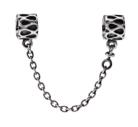

## **Safety Chains**

- · PANDORA safety chains can be worn on a bracelet to keep the charms from falling off and being lost.
- The safety chain is flexible on one side and can twist to make it easier to screw your safety chain on your bracelet. You want to make sure this side is screwed on last.

They are available in the following sizes, please note that these are subject to availability:

- · 4cm
- 5cm
- · 6cm
- · 7cm